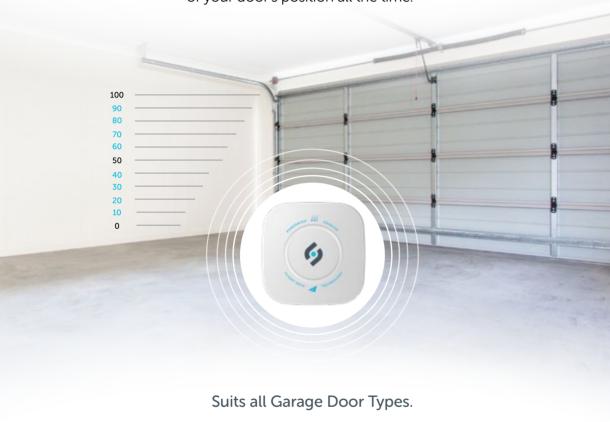

#### Flight Path Technology

Open your door to different heights.

#### Temp & Humidity

Monitor the climate inside your garage.

60% open

The kids are home from school.

Receive deliveries or eave things for friends.

20% open

Let your pets come and go as you like.

10% open

## Flight Path Technology

The door sensor that's spatially aware of your door's position all the time.

Once the sensor takes flight it automatically adjusts to any door type.

Roller Door

Sectional Door

Tilt Door