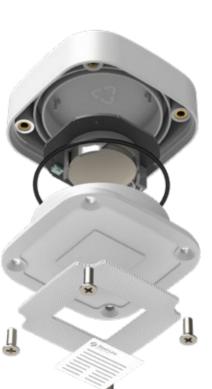

#### Door Controller & Sensor

## Flight Path Technology

The door sensor that's spatially aware of your door's position all the time.

Once the sensor takes flight it automatically adjusts to any door type.

Roller Door

Sectional Door

Tilt Door

Dual Lock™ Reclosable Fastener

Stick to your door and easily remove.

Multi Axis Sensor Records your doors position in 3 dimensions.

Waterproof Enclosure Protected from water

Small & Compact

Mounts on your door without being obtrusive.