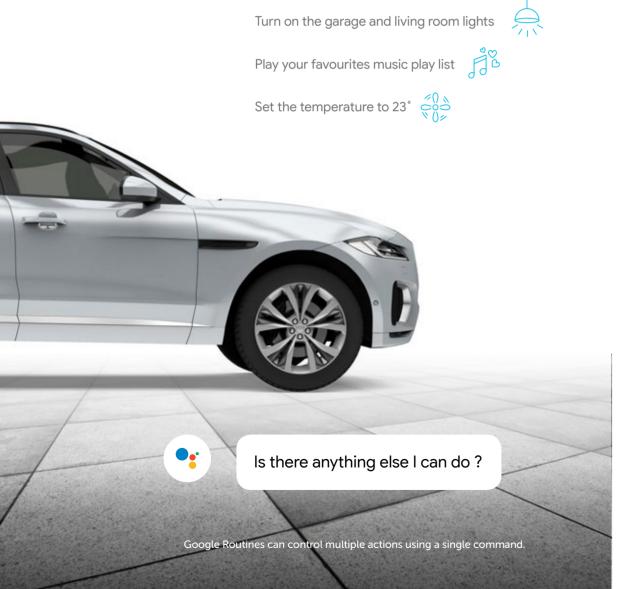

## Hey Google, I'm arriving home

### Ok, preparing the home for you

Open the garage door

Garage Controller and Sensor

Simple control that extends use and

Do more with your garage door.

convenience to anywhere.

There's a complete suite of products to control your lighting, appliances, fans and almost anything you'd like. It's so simple to get connected today.