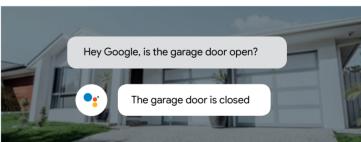

## **Notifications**

Is the door open?

opened at 8:25ar

Have they left?

closed at 1:08pm