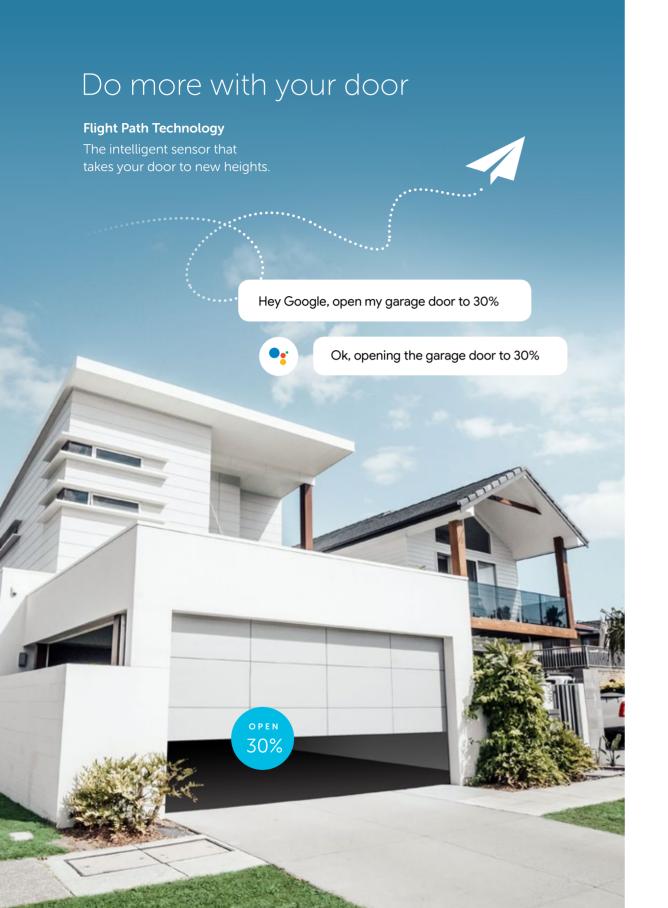

#### Flight Path Technology

Open your door to different heights.

## Flight Path Technology

The door sensor that's spatially aware of your door's position all the time.

Once the sensor takes flight it automatically adjusts to any door type.

Roller Door

Sectional Door

Tilt Door