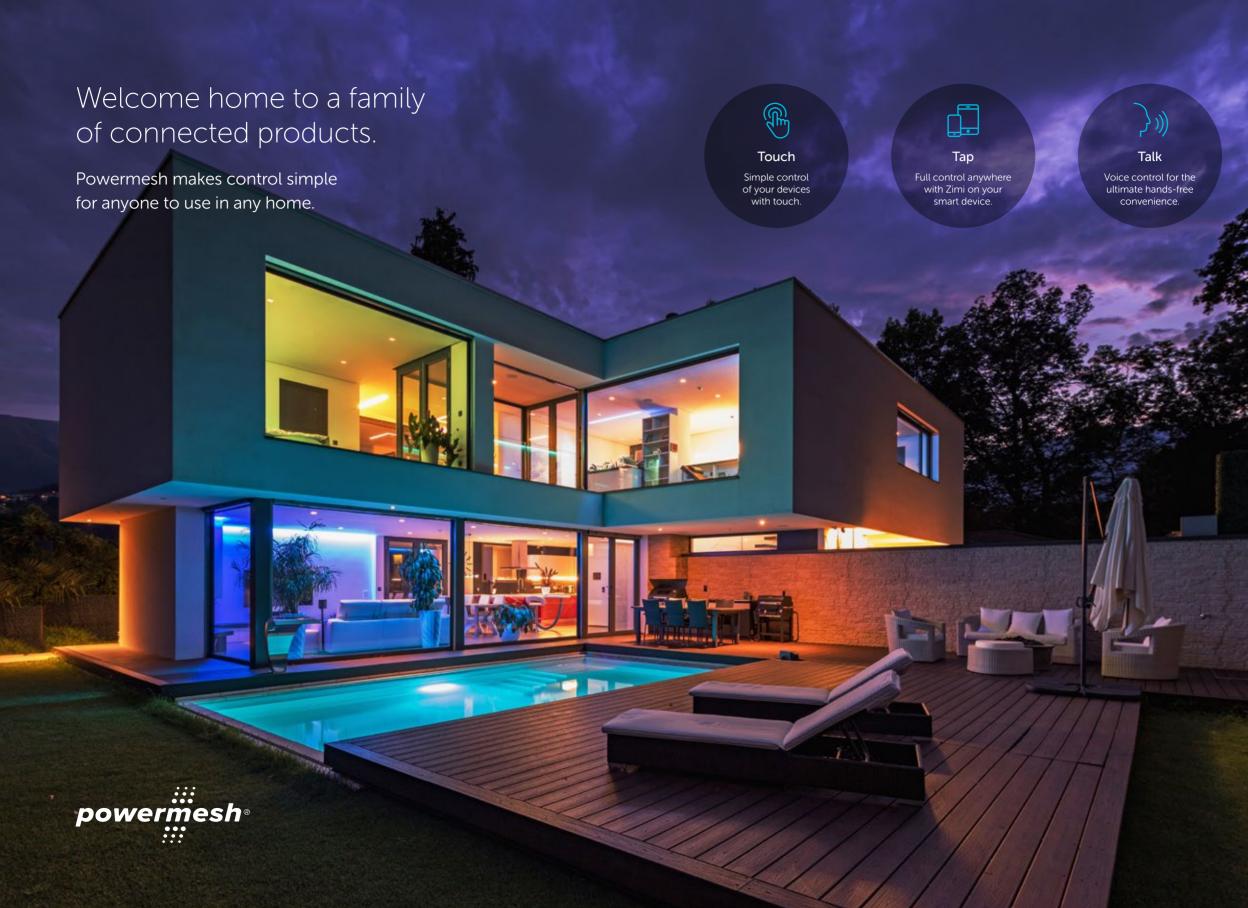

# The garage door more Australians come home to every day.

With a reputation built on reliability, safety and security, we present the latest innovation in garage door technology.

Don't just open your garage door, open it in new ways never before possible.

## Control your door like never before.

### The app to control it all.

The Powermesh Garage Door controller gives you complete control in the palm of your hand. Enjoy the convenience of connecting your garage today and expand control for everything else tomorrow.