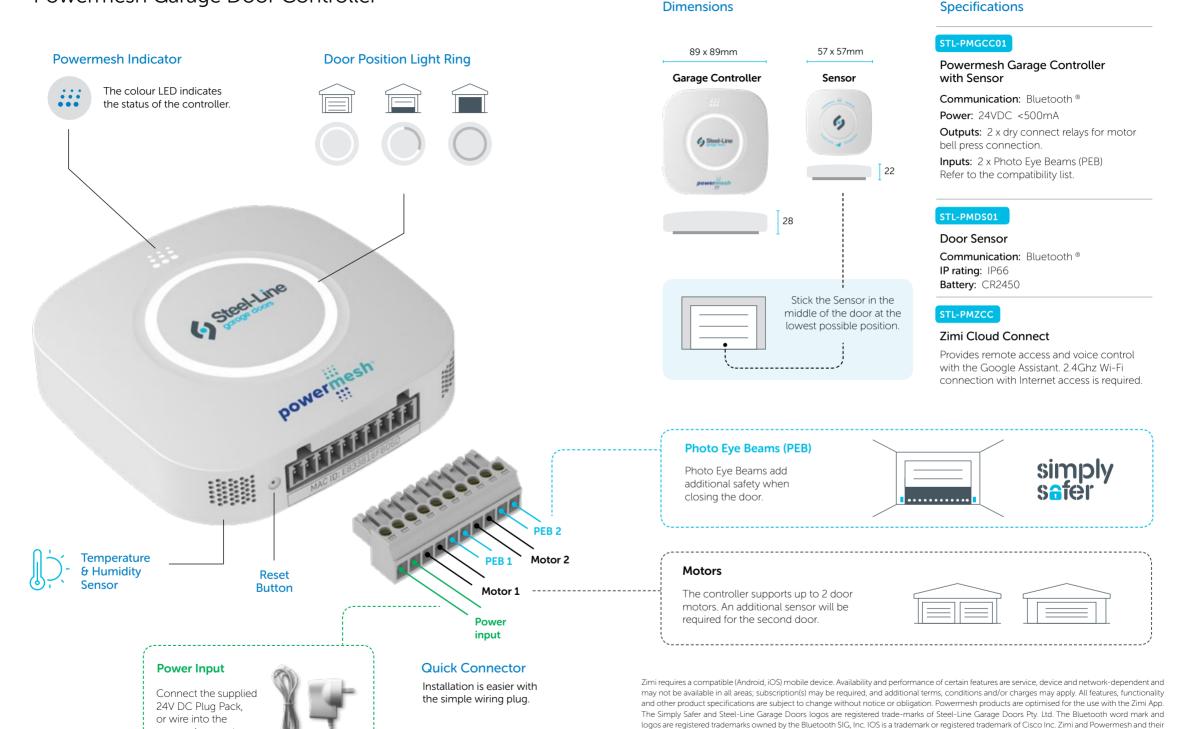

## Powermesh Garage Door Controller

#### Door Controller & Sensor

#### Zimi Cloud Connect

## Flight Path Technology

The door sensor that's spatially aware of your door's position all the time.

Once the sensor takes flight it automatically adjusts to any door type.

Roller Door

Sectional Door

Tilt Door

Dual Lock™ Reclosable Fastener

Stick to your door and easily remove.

Multi Axis Sensor Records your doors position in 3 dimensions.

Waterproof Enclosure Protected from water

Small & Compact

Mounts on your door without being obtrusive.

Add another door Controller supports up to 2 sensors.