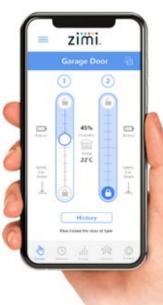

### The app to control it all.

The Powermesh Garage Door controller gives you complete control in the palm of your hand. Enjoy the convenience of connecting your garage today and expand control for everything else tomorrow.

#### Temp & Humidity

Monitor the climate inside your garage.

60% open

The kids are home from school.

Receive deliveries or eave things for friends.

20% open

Let your pets come and go as you like.

10% open