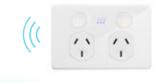

#### **Light Dimmers**

Smooth dimming for your lighting with many features activated by a simple touch.